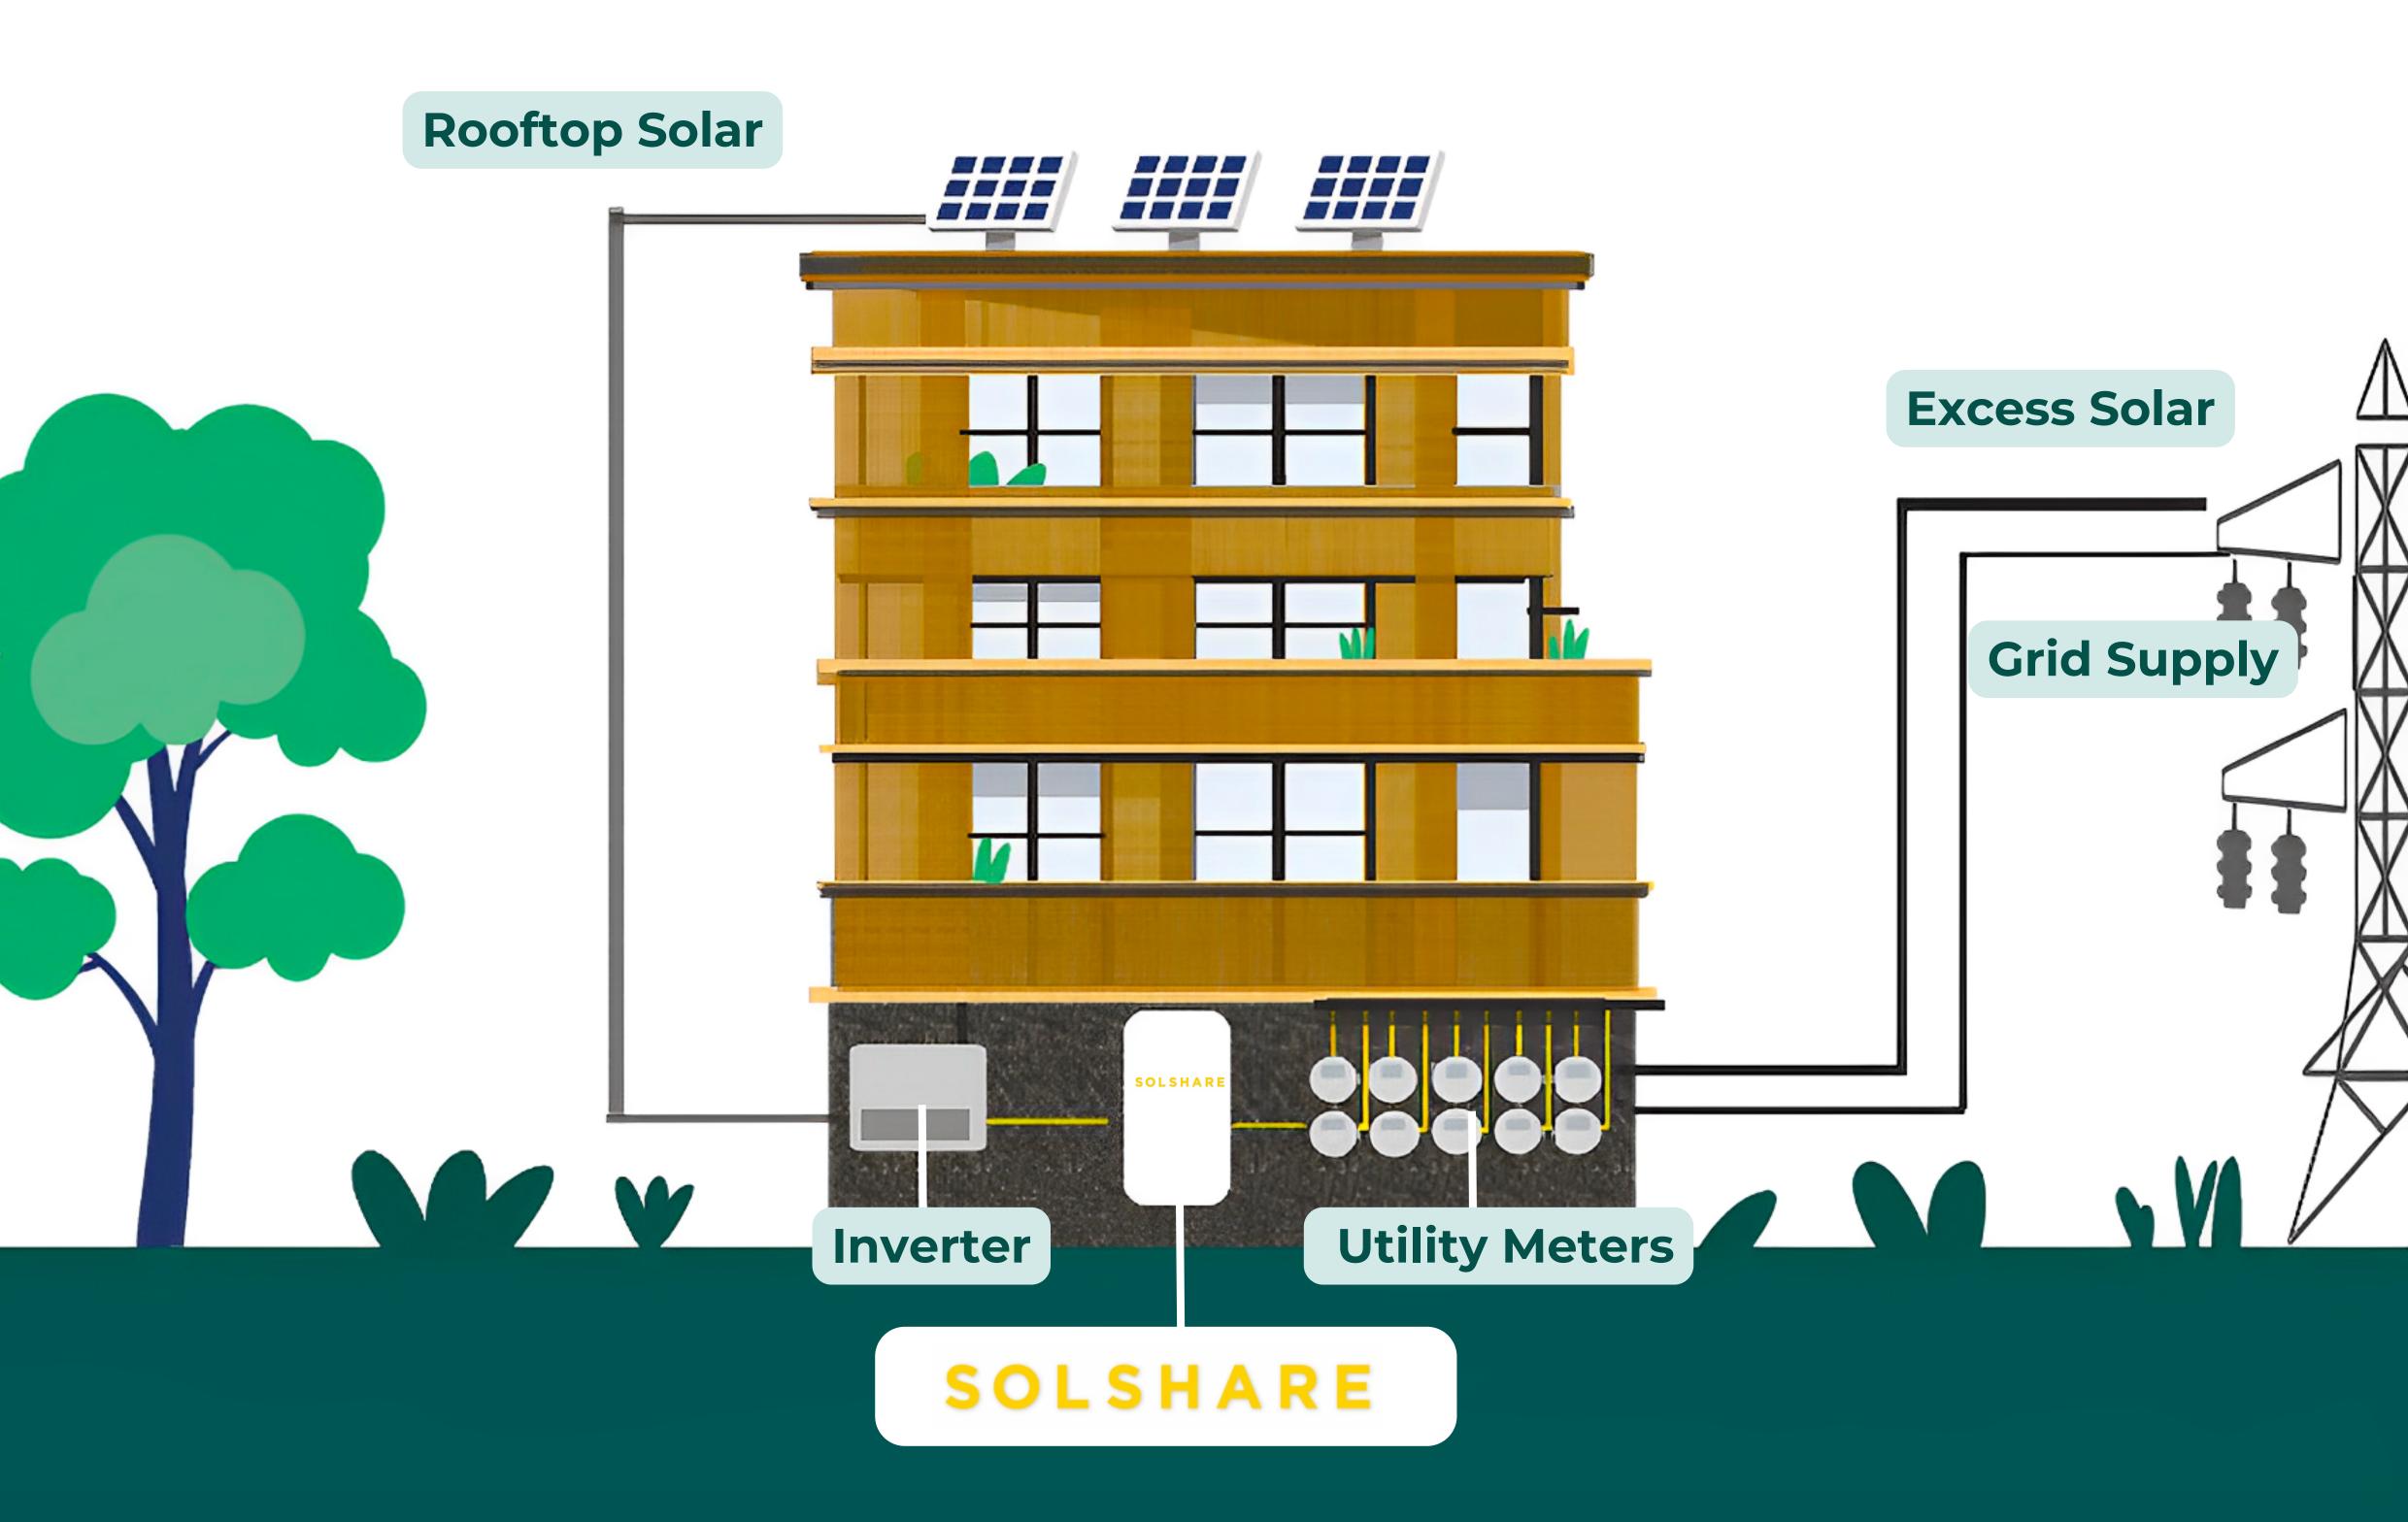

# How does it work?

### **Splits Solar:**

Distributes solar from a single rooftop system to multiple apartments within a building.

#### **Connected Centrally**:

SolShare's outputs wire at the central meter panel, making for a non-invasive and cost effective installation process.

### **Physical power distribution**:

Unlike virtual solutions, the SolShare enables on-site consumption of solar.