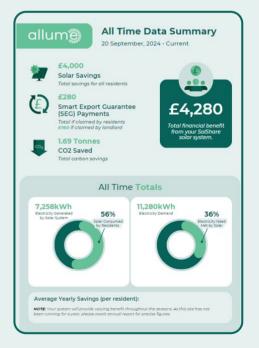

## Included in your reports:

- Full energy data for every flat
- Bill and CO2 savings for every flat
- System faults and underperformance alerts

Get in touch with the team to learn more