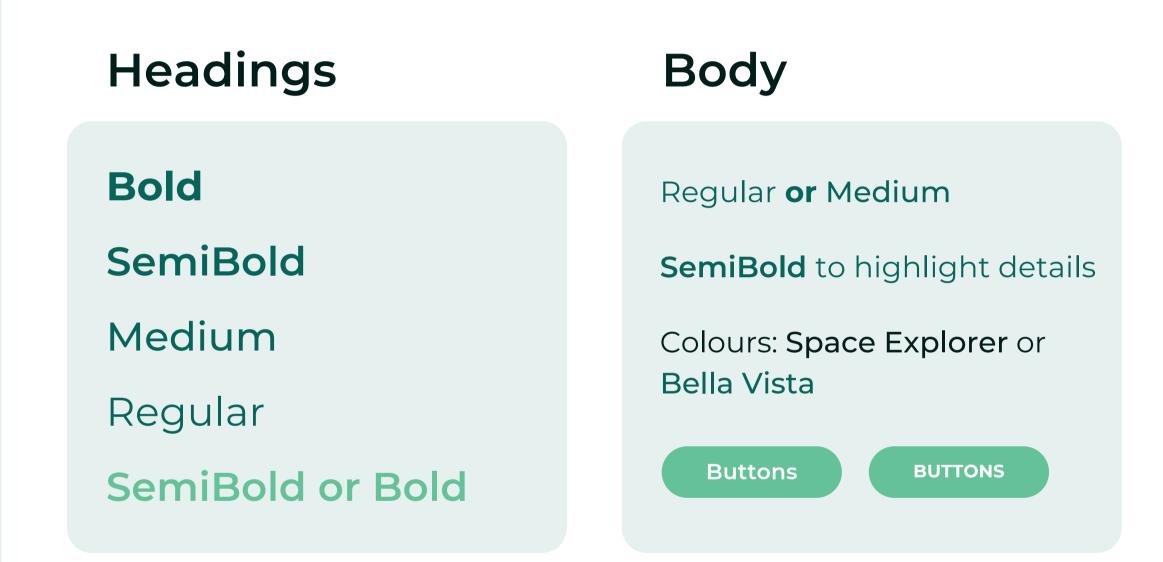

## Typography Uses

### **Rules/Exceptions**

Don't Use: Montserrat Extra Bold or Montserrat Black

Used Sparingly: ALL CAPS

Backup fonts where Montserrat isn't available:

- Century Gothic
- Verdana