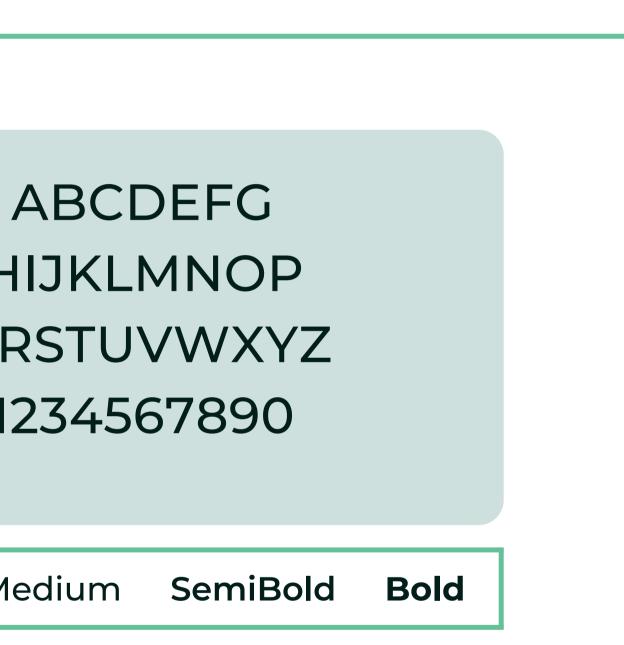

## Brand Typography

We use a custom font for readability and elegance to enhance brand identity across all communication channels.

|            |         | HIJKL<br>QRSTU<br>12345 |
|------------|---------|-------------------------|
| Montserrat | Regular | Medium                  |