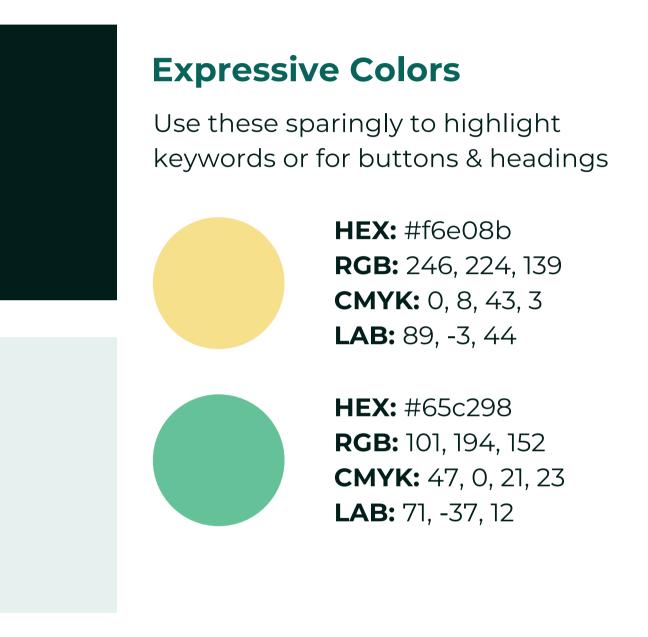

## **Brand Colours**

Light and natural colours like green, blue, and yellow represent energy, sustainability, and sunlight.