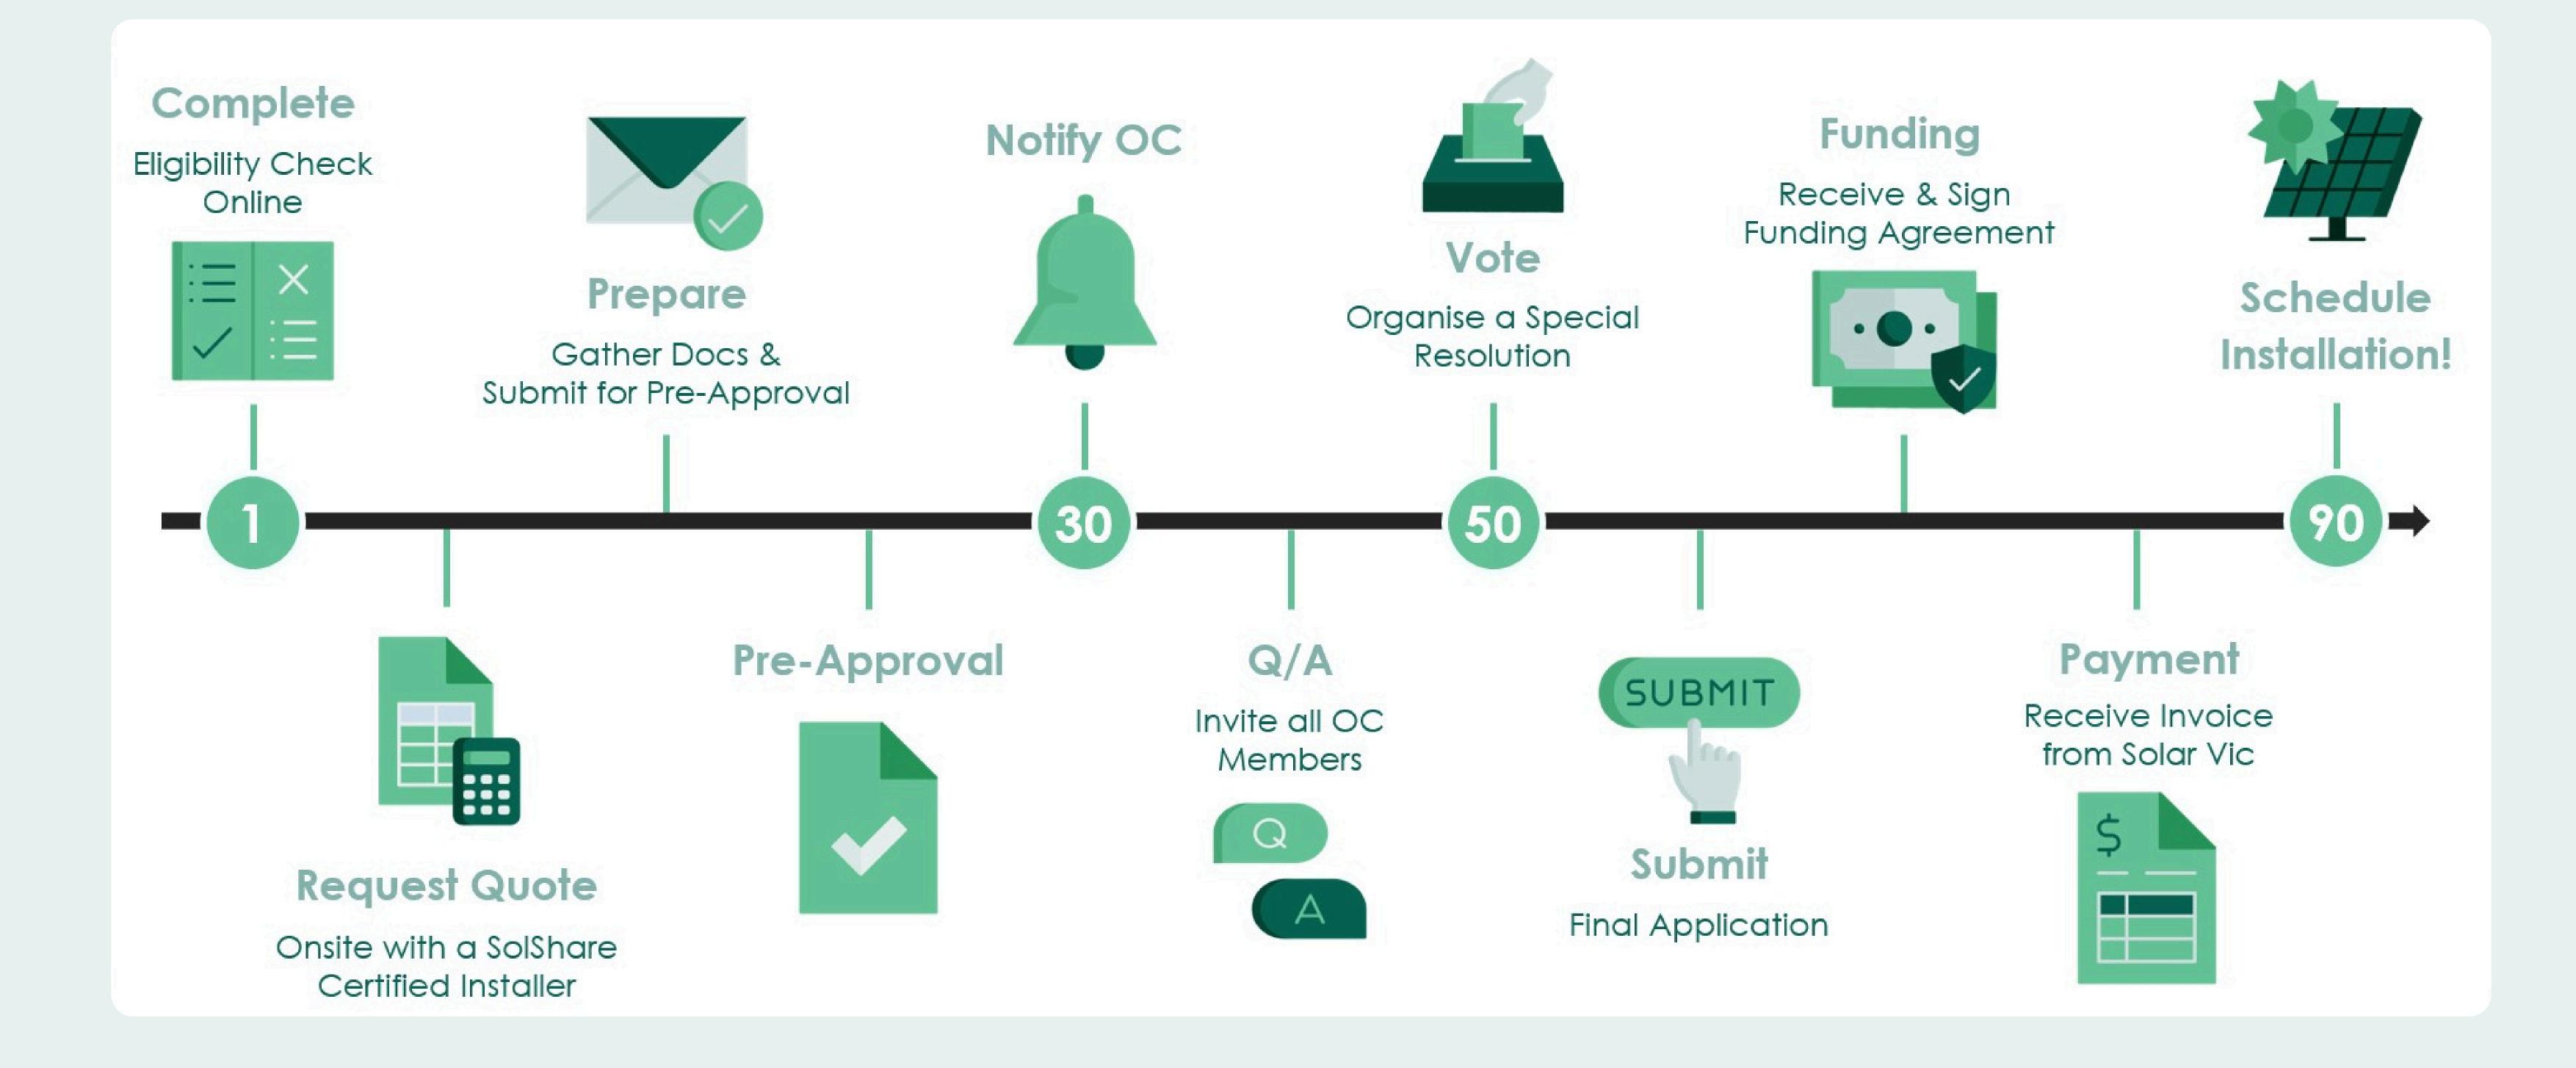

### Application Process

| Step | Task                                                                                                                                                                                                                                                                                             | Time<br>Frame              | Responsible<br>Party               |
|------|--------------------------------------------------------------------------------------------------------------------------------------------------------------------------------------------------------------------------------------------------------------------------------------------------|----------------------------|------------------------------------|
| 1    | Complete Allume <u>Solar Assessment</u> request form.                                                                                                                                                                                                                                            | ASAP                       | OC/OC<br>Manager                   |
| 2    | Send through electricity meter board photos or electricity bills to Allume.                                                                                                                                                                                                                      | ASAP                       | OC/OC<br>Manager                   |
| 3    | Allume to check building eligibility and provide a Solar Assessment (Feasibility Study).                                                                                                                                                                                                         | 1 - 5<br>business<br>days  | Allume                             |
| 4    | Share information with your owners corporation.                                                                                                                                                                                                                                                  | ASAP                       | OC/OC<br>Manager                   |
| 5    | Schedule Shared Solar Q&A session with Allume via <u>this link</u> .                                                                                                                                                                                                                             | ASAP                       | OC/OC<br>Manager                   |
| 6    | Allume introduces SolShare certified solar installer(s). *Allume ensures they are also a Solar Victoria certified installer                                                                                                                                                                      | ASAP                       | Allume                             |
| 7    | SolShare certified installer(s) attends site and then provides final costings and quote (includes assessment of meter board and rooftop). *Onsite quotes may vary from Solar Assessment                                                                                                          | 5 - 15<br>business<br>days | Solar Installer                    |
| 8    | <ul> <li>Submit rebate application to secure funding.</li> <li>Documents required: <ul> <li>Plan of subdivision</li> <li>Nominated Solar Installer details</li> <li>Proposed number of lots</li> <li>2x OC committee member contact details (e.g. chairperson, secretary)</li> </ul> </li> </ul> | ASAP                       | OC/OC<br>Manager                   |
| 9    | Solar installer arranges for DNSP pre-approval.                                                                                                                                                                                                                                                  | ASAP                       | Solar Installer                    |
| 10   | Solar installer submits final quotation to unlock final application<br>documents.<br>Solar Victoria provides Template Resolution Ballot and OC Approval<br>form for OC to undertake a Special Resolution.                                                                                        | ASAP                       | Solar Installer/<br>Solar Victoria |

| 11 | OC completes Special Resolution via voting ballot and submits final documentation (final number of lots submitted). *A special resolution allows full uptake for the entire building Special Resolution (≥75% Yes) <u>or</u> Interim Special Resolution (≥50% Yes and ≤25% No) | 70 day<br>limit | OC/OC<br>Manager                        |
|----|--------------------------------------------------------------------------------------------------------------------------------------------------------------------------------------------------------------------------------------------------------------------------------|-----------------|-----------------------------------------|
| 12 | <b>OPTIONAL:</b> Organise finance if required. *Allume can provide options if requested                                                                                                                                                                                        | As<br>required  | OC/OC<br>Manager                        |
| 13 | Solar Victoria provides final approval.                                                                                                                                                                                                                                        | ASAP            | Solar Victoria                          |
| 14 | Arrange installation date with installer and complete installation.                                                                                                                                                                                                            | 120 days        | OC / OC<br>Manager &<br>Solar Installer |

## Timeline of Steps for Round 2