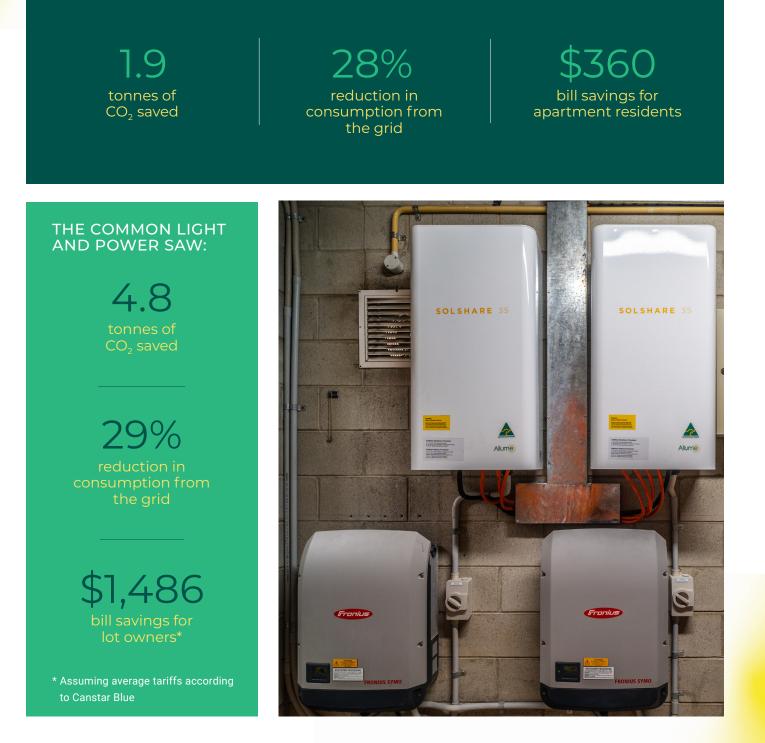

## SolShare Case Study



Waterline Crescent apartments is an airy strata-titled apartment complex of 18 residences overlooking the Brisbane River just northeast of the Brisbane CBD. The body corporate decided to retrofit solar panels to improve the sustainability of the building, and chose Allume's SolShare technology to connect solar to each apartment.

## AT A GLANCE

- Project: Waterline Crescent
- **Colored Colored Color**
- Project type: Retrofit to existing apartment building
- Completed: 2021
- Number of apartments: 18
- Number of Solshare units: 2
- 🔶 Solar panel capacity: 39.6 kWp

**PROJECT LOCATION** 





## OUTCOMES FOR PARTICIPATING RESIDENTS