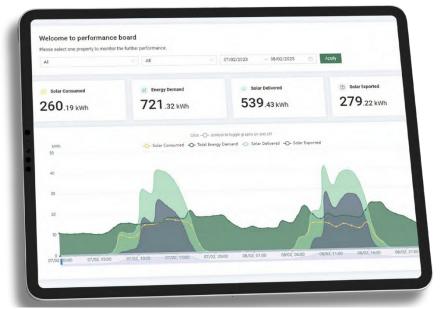

#### Seamlessly monitor your shared solar systems with

# Comprehensive Energy Monitoring

- Oversee energy data, including solar generation and load demand.
- View whole-building or breakdown by SolShare, individual units, and common areas.